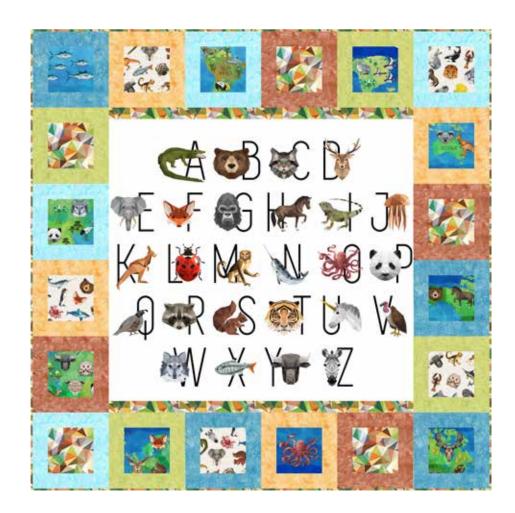

Finished Quilt: 60" x 60"

Quilt design by Bear Hug Quiltworks, featuring Zookeeper, a Hoffman Spectrum Digital Print collection.

Animals both real and mythical appear in this adorable kids quilt. Whether they are learning their letters or you need a gender neutral quilt, this hits the spot.