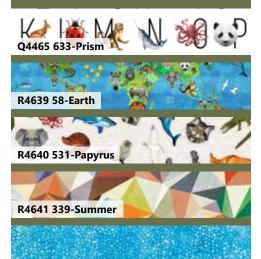

PURCHASE PATTERN BearHugQuiltworks.com

885 490-Cabana

1895 16-Sky

1895 33-Cream

1895 39-Rust

| COMPAREMENT OF           | FABRICS             | <b>1</b> KIT | 12 KITS |  |
|--------------------------|---------------------|--------------|---------|--|
|                          | Q4465 633-Prism     | 1 Panel      | 1 Bolt  |  |
| C. and the               | R4639 58-Earth      | 1 Panel      | 1 Bolt  |  |
| die.                     | R4640 531-Papyrus   | 1/4 Yard     | 1 Bolt  |  |
|                          | R4641 339-Summer    | 7/8 Yard*    | 1 Bolt  |  |
| 1895 413-Watercress      | 885 490-Cabana      | 3/8 Yard     | 1 Bolt  |  |
|                          | 1895 16-Sky         | 3/8 Yard     | 1 Bolt  |  |
|                          | 1895 33-Cream       | 3/8 Yard     | 1 Bolt  |  |
| E PATTERN<br>Itworks.com | 1895 39-Rust        | 3/8 Yard     | 1 Bolt  |  |
|                          | 1895 413-Watercress | 3/8 Yard     | 1 Bolt  |  |
|                          | * includes binding  |              |         |  |